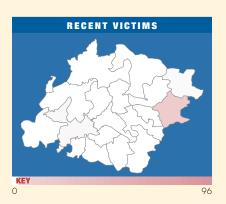

Ibb has the highest number of mine victims in all the governorates surveyed. The survey found that 890 people in Ibb were injured or killed by mines: 14 in the past two years, and 876 previously. Of the 14

recent mine victims, 11

had come to harm in Al-

Nadera, two in Al-Odain, and one in Al-Radhma district. The chart to the right provides further detail regarding the recent victims and their activities at the time of the accident.