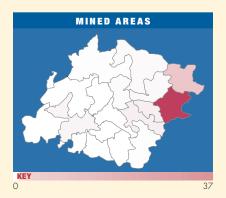

# A. Summary

In Ibb Governorate, there are 95 communities with a total population of 73,922 people who are impacted by landmine/UXO contamination. No fewer than 55 of the affected communities are located in Al-Nadera district. A total of 165 mined areas with a reported surface area of 75 million square meters have been identified. Of the 75 million square meters of affected land, 74.5 million square meters is reported to be hillside, ridge, or gully overgrown, at least in part, with short and tall grass, bushes, and/or trees. The survey also recorded 14 recent¹ and 876 less-recent² mine victims in the affected communities.

Of the 1,560 communities in the 10 affected districts, 95 reported landmine/UXO impacts. In those 95 communities, 165 mined areas are reportedly blocking access to an estimated 75 million square meters of land. The landmine problem in Ibb is primarily concentrated in Al-Nadera district and affects 55 communities. The survey information confirms that landmine/UXO contamination in Ibb occurred between the years 1979 and 1985.