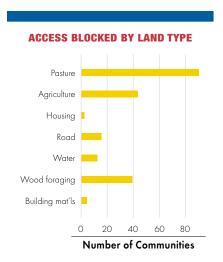

In the majority of affected communities, landmine/UXO contamination is blocking access to pasture and agricultural land. As many as 90 communities

<sup>&</sup>lt;sup>1</sup> During the past two years.

 $<sup>^{2}</sup>$  Before the past two years.

reported blocked access to some pastureland, while 43 do not have access to some of their farmland. In addition, 17 communities reported road blockages, 12 water, two housing, 39 firewood, and four building materials.