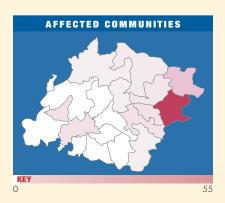

# A. Summary

In Ibb Governorate, there are 95 communities with a total population of 73,922 people who are impacted by landmine/UXO contamination. No fewer than 55 of the affected communities are located in Al-Nadera district. A total of 165 mined areas with a reported surface area of 75 million square meters have been identified. Of the 75 million square meters of affected land, 74.5 million square meters is reported to be hillside, ridge, or gully overgrown, at least in part, with short and tall grass, bushes, and/or trees. The survey also recorded 14 recent¹ and 876 less-recent² mine victims in the affected communities.

Of the 1,560 communities in the 10 affected districts, 95 reported landmine/UXO impacts. In those 95 communities, 165 mined areas are reportedly blocking access to an estimated 75 million square meters of land. The landmine problem in Ibb is primarily concentrated in Al-Nadera district and affects 55 communities. The survey information confirms that landmine/UXO contamination in Ibb occurred between the years 1979 and 1985.

# **D. Impact upon communities**

Landmine/UXO contamination affects 95 communities with a total population of 73,922. The communities affected consist of 52 compact viilages, 42 dispersed villages, and one suburban village. As per the survey scoring mechanism, one community suffers a high level of impact, 13 a medium level and 81 a low level.