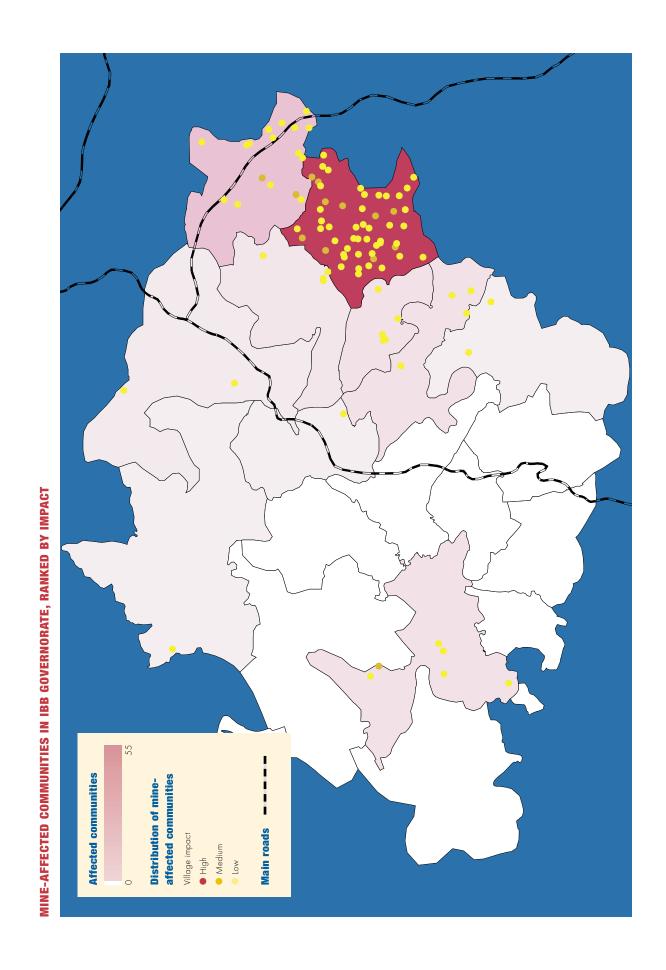

Of the 1,560 communities in the 10 affected districts, 95 reported landmine/UXO impacts. In those 95 communities, 165 mined areas are reportedly blocking access to an estimated 75 million square meters of land. The landmine problem in Ibb is primarily concentrated in Al-Nadera district and affects 55 communities. The survey information confirms that landmine/UXO contamination in Ibb occurred between the years 1979 and 1985.