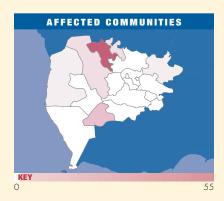

## **D. Impact upon communities**

Landmine/UXO contamination affects 80 communities with a total population 46,808. The communities affected consist of 57 dispersed and 23 compact villages. As per the survey's scoring mechanism, four communities suffer a medium level of impact, and 76 a low level.

In the majority of affected communities, landmine/UXO contamination is blocking access to pasture and firewood sources. As many as 77 communities reported blocked access to some pastureland, while 10 do not have access to