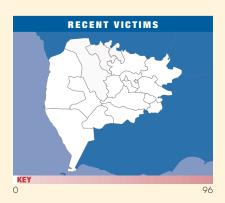

some of their firewood sources. Among other types of blockages, nine communities reported farmland, six housing, and one water.

The survey found that 490 people in Taiz were injured or killed by mines: five in the past two years, and 485 previously. Of the five recent mine victims, two had come to harm in Shar'ab Al-Rawna, two in Shar'ab Al-Salam, and one in Maqbanah. Two of the recent victims were farming, while the other was herding at the time of accident.