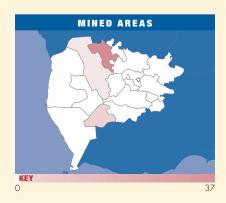

### C. Scope and history of the landmine contamination

Of the 18 districts in Taiz, six are contaminated by landmines/UXO. Levels of contamination vary from district to district. The landmine-affected districts include Al-Makha, Al-Waze'yah, Maqbanah, Mawiah, Shar'ab Al-Rawna and Shar'ab Al-Salam. No landmine/UXO contamination has been reported from the remaining 12 districts

Of the 616 communities in the six affected districts, 80 reported mine/UXO impacts. In these 80 communities, 115 mined areas are reportedly blocking access to an estimated 2.9 million square meters of land. The landmine problem in Taiz is primarily concentrated in Shar'ab Al-Rawna district, affecting 48 communities. The survey information concurs that the landmines/UXO in Taiz were originated during the 1969–1985 conflict.