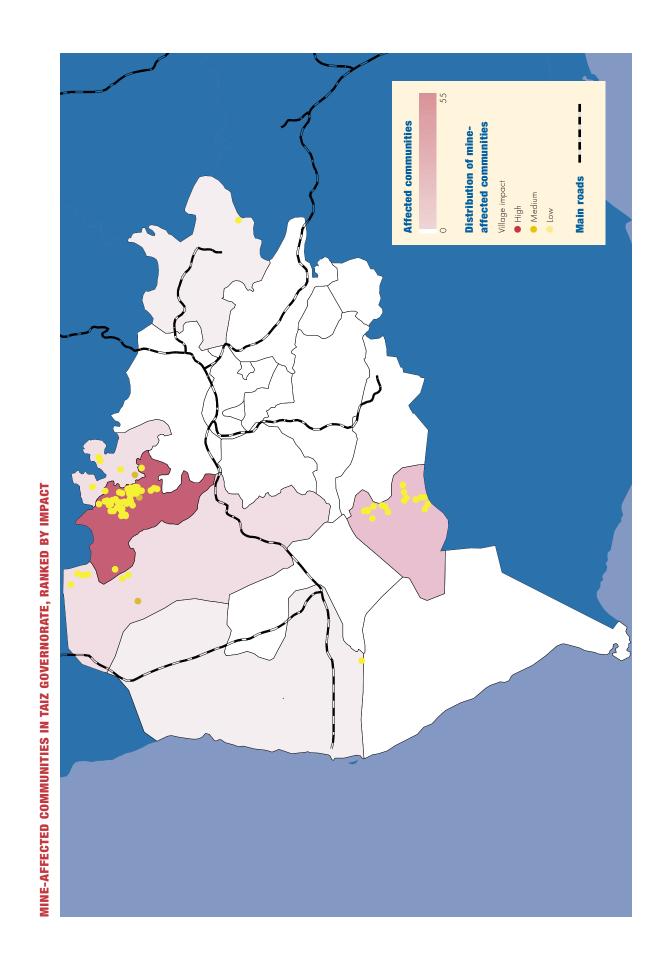

Of the 616 communities in the six affected districts, 80 reported mine/UXO impacts. In these 80 communities, 115 mined areas are reportedly blocking access to an estimated 2.9 million square meters of land. The landmine problem in Taiz is primarily concentrated in Shar'ab Al-Rawna district, affecting 48 communities. The survey information concurs that the landmines/UXO in Taiz were originated during the 1969–1985 conflict.

## **D. Impact upon communities**

Landmine/UXO contamination affects 80 communities with a total population 46,808. The communities affected consist of 57 dispersed and 23 compact villages. As per the survey's scoring mechanism, four communities suffer a medium level of impact, and 76 a low level.