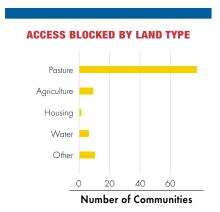

In the majority of affected communities, landmine/UXO contamination is blocking access to pasture and firewood sources. As many as 77 communities reported blocked access to some pastureland, while 10 do not have access to

some of their firewood sources. Among other types of blockages, nine communities reported farmland, six housing, and one water.

The survey found that 490 people in Taiz were injured or killed by mines: five in the past two years, and 485 previously. Of the five recent mine victims, two had come to harm in Shar'ab Al-Rawna, two in Shar'ab Al-Salam, and one in Maqbanah. Two of the recent victims were farming, while the other was herding at the time of accident.